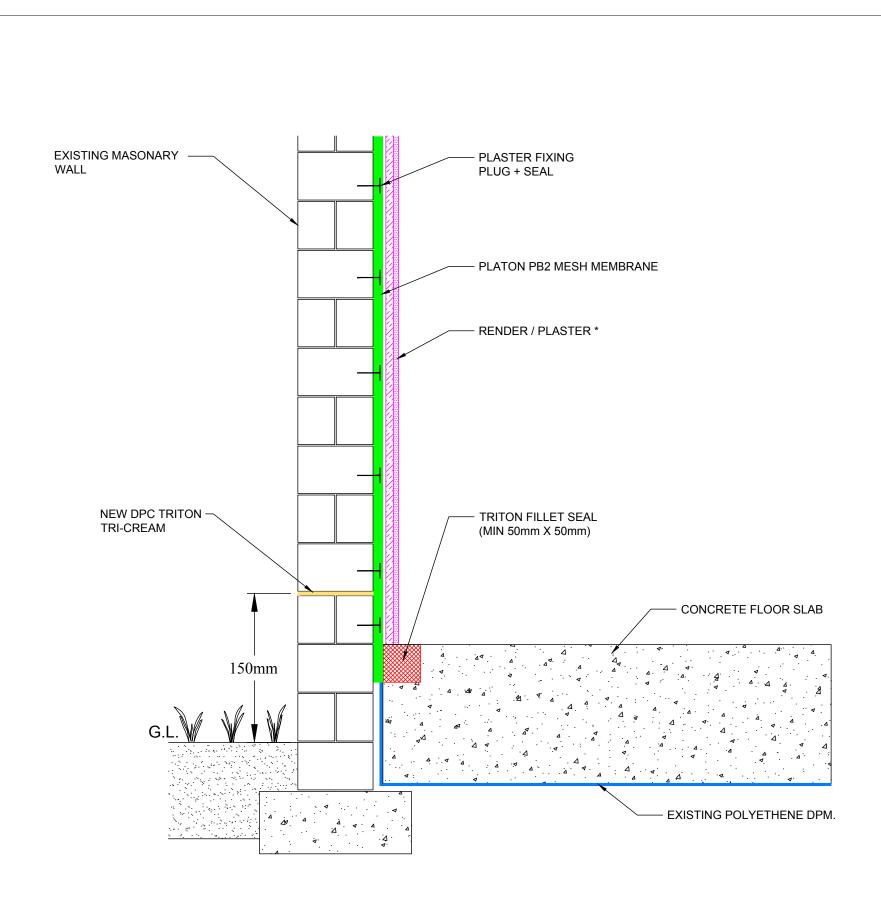

\* EITHER PLASTER / RENDER FINISH OR DOT N DAB LPASTERBOARD

**Triton Systems**Units 3 - 5 Crayford Commercial Centre Greyhound Way, Crayford, Kent. DA1 4HF

Telephone: 01322 318830 01322 524017 Fax:

info@tritonsystems.co.uk Email: Web: www.tritonsystems.co.uk

## TITLE:

PB2 MESH AS ISOLATION MEMBRANE AFTER DPC INJECTION.

| DRG. No. | TDP-006-1     | REV    |  |
|----------|---------------|--------|--|
| DRAWN    | FTC           | System |  |
| D.4.T.E. | 0011 4 4 0040 | Elec.  |  |