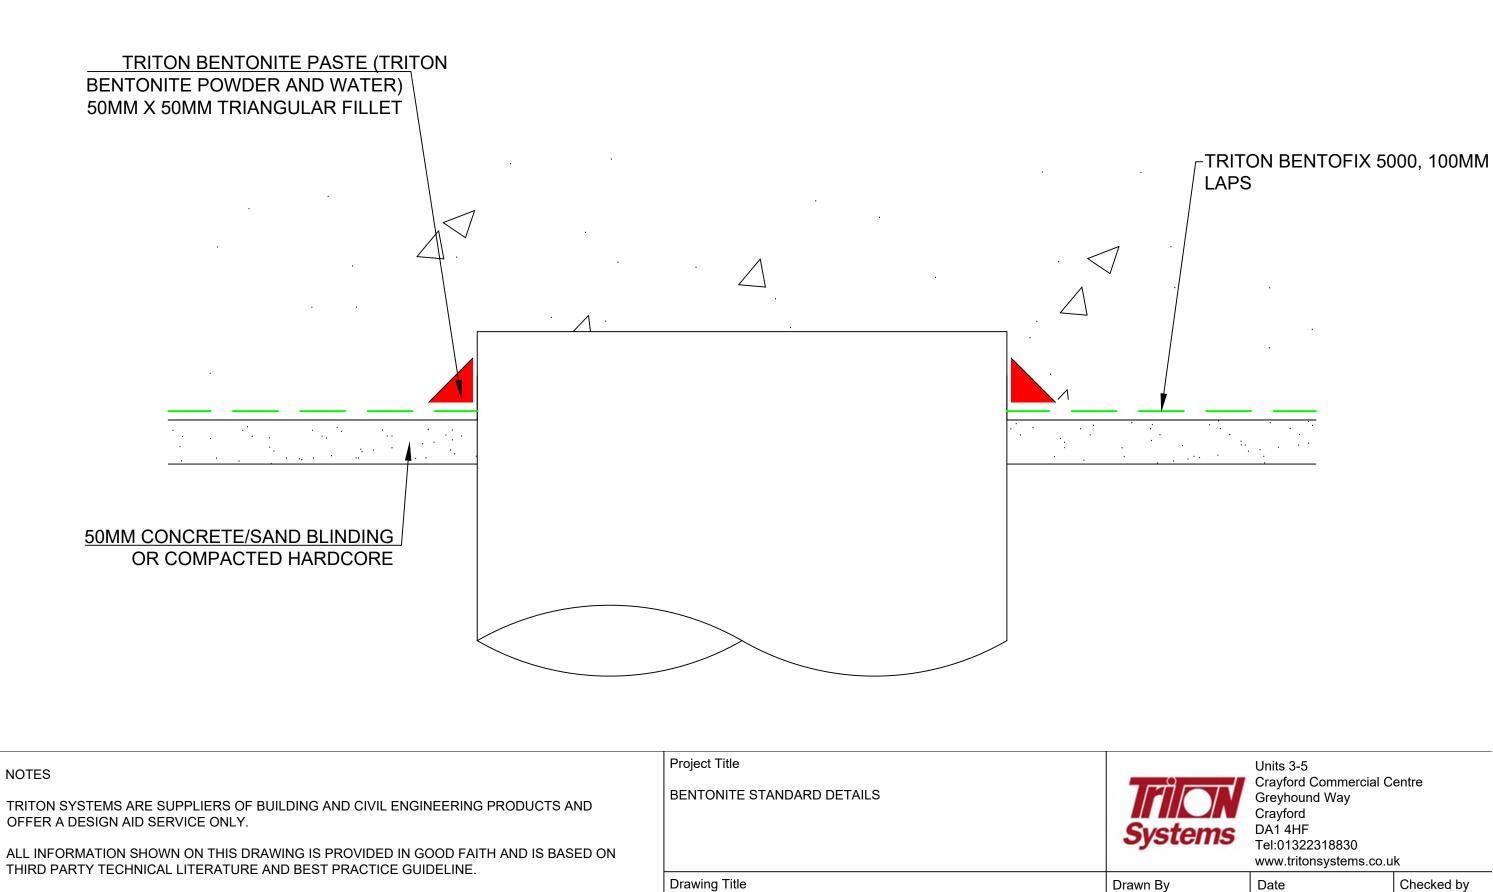

THIS DRAWING SHOULD NOT BE USED FOR CONSTRUCTION PURPOSES UNLESS IT HAS BEEN SIGNED OFF BY A DESIGN TEAM MEMBER.

| TYPICAL PILE HEAD BENTOFIX SEALING WATERPROOFING | OR   |
|--------------------------------------------------|------|
| DETAIL                                           | Draw |