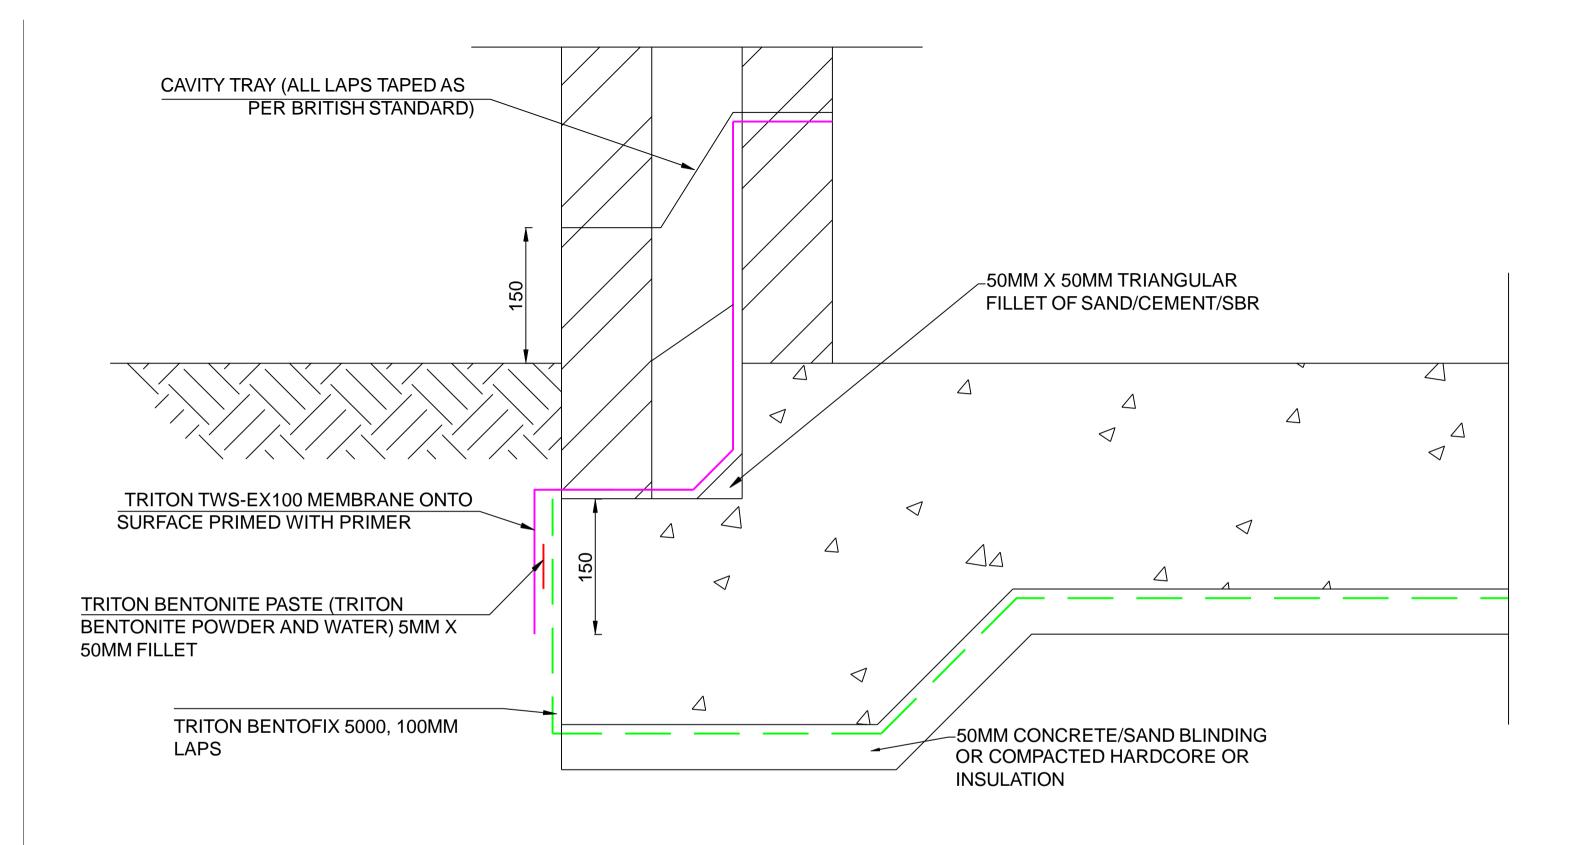

## **Project Title** Units 3-5 NOTES Crayford Commercial Centre BENTONITE STANDARD DETAILS Greyhound Way TRITON SYSTEMS ARE SUPPLIERS OF BUILDING AND CIVIL ENGINEERING PRODUCTS AND Crayford DA14HF OFFER A DESIGN AID SERVICE ONLY. Tel: 01322318830 www.tritonsystems.co.uk ALL INFORMATION SHOWN ON THIS DRAWING IS PROVIDED IN GOOD FAITH AND IS BASED ON THIRD PARTY TECHNICAL LITERATURE AND BEST PRACTICE GUIDELINE. **Drawing Title** THIS DRAWING SHOULD NOT BE USED FOR CONSTRUCTION PURPOSES UNLESS IT HAS BEEN SIGNED OFF BY A DESIGN TEAM MEMBER. TYPICAL RAFT SLAB EDGE WATERPROOFING DETAIL OR 14/02/2018 Drawing No. Rev **Checked Date** 001B